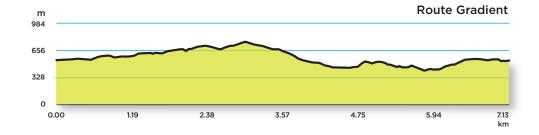

Start/End Point: Hassop Station Café and Cycle Hire car park

(on Monsal Trail) DE45 1NW

**Distance:** 11km/7miles **Ascent:** 193m/633ft

**Grade:** Easy

71% road/29% trail

Cafes: Hassop station, Monsal Head, Ashford-in-the-Water, Bakewell