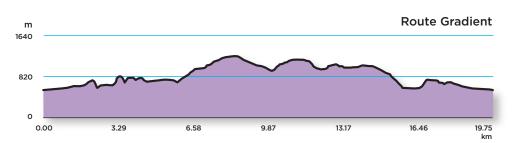

Start/End Point: Hassop Station Café and Cycle Hire car park (on Monsal Trail) DE45 1NW
Distance: 32km/20miles
Ascent: 537m/1763ftft
Grade: Hard
66% road/34% trail

**Cafes:** Hassop station, Millers Dale station, Tideswell, Litton **Pubs:** Millers Dale, Tideswell, Litton, Monsal Head, Little Longstone, Great Longstone **Shops:** Tideswell, Litton and Great Longstone