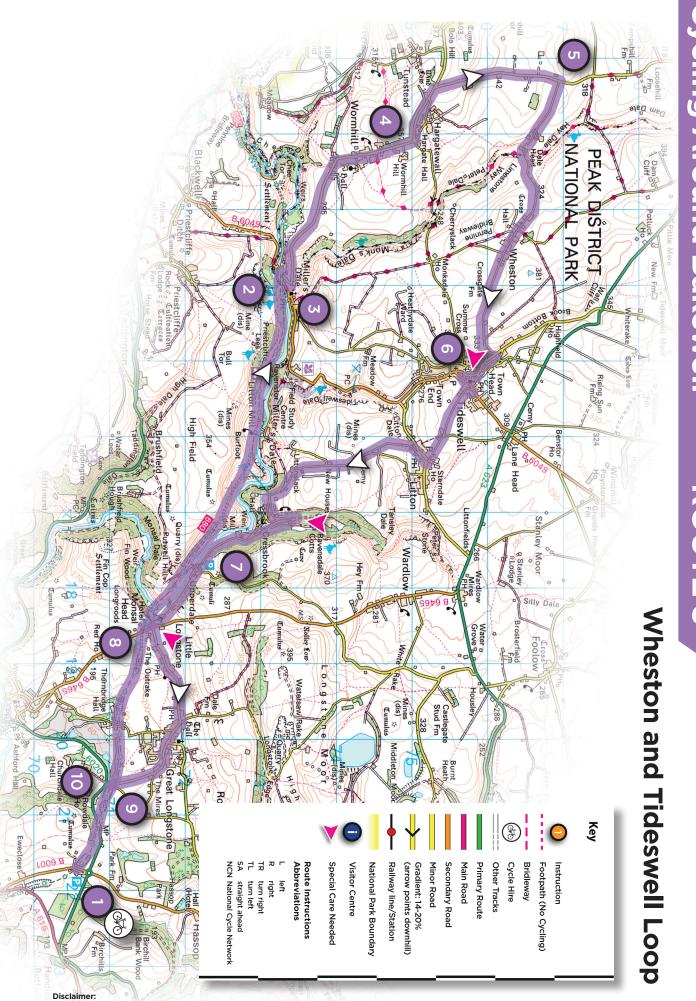

### Wheston and Tideswell Loop

#### Hills, dales and trails

- 1. From Hassop station car park go onto the Monsal Trail and TR.
- 2. Continue on trail to Millers Dale station.
- 3. TL out of car park up hill on road.
- 4. Pass though Wormhill and past Hargate Hall on your R, then TR signposted Peak Forest.
- 5. TR and pass through Wheston. Take care on steep descent into Tideswell. TL and then first R up Church Lane (signpost Litton), taking care when crossing the road.
- 6. In Litton TR at end of village green signposted Cressbrook. Take care on steep descent into Cressbrook Dale.
- 7. SA then steep uphill to Monsal Head.
- 8. At the Monsal Head Hotel go straight across (signpost Great Longstone and Little Longstone).
- 9. Follow the road through the villages and rejoin the trail by the bridge before the A6020.
- 10. TL on trail to Hassop Station.

Start/End Point: Hassop Station Café and Cycle Hire car park (on Monsal Trail) DE45 1NW
Distance: 32km/20miles
Ascent: 537m/1763ftft
Grade: Hard
66% road/34% trail

**Cafes:** Hassop station, Millers Dale station, Tideswell, Litton **Pubs:** Millers Dale, Tideswell, Litton, Monsal Head, Little Longstone, Great Longstone **Shops:** Tideswell, Litton and Great Longstone